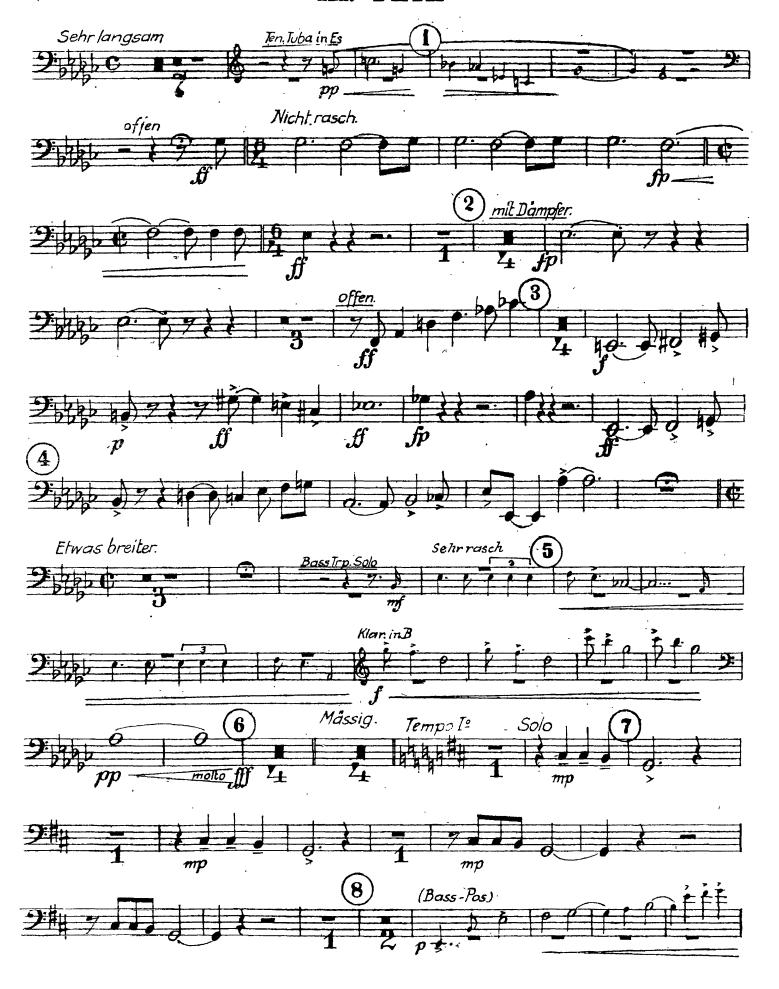

## Arnold Schoenberg Gurrelieder

### TROMBONE I Alt=Posaune

# I. TEIL



#### Alt=Posaune











# II. TEIL













### Alt=Posaune

# Klaus Narr





Des Sommerwindes wilde Jagd







## Arnold Schoenberg Gurrelieder

# TROMBONE II 1. Tenor=Posaune

## I. TEIL



















# II. TEIL

























## Arnold Schoenberg Gurrelieder

### **TROMBONE III**

2. Tenor=Posaune







### 2. Tenor=Posaune







### 2. Tenor=Posaune





## II. TEIL





# III. TEIL

















## Des Sommerwindes wilde Jagd





## I. TEIL

### Arnold Schoenberg Gurrelieder

















## II. TEIL

























### Arnold Schoenberg Gurrelieder



















# II. TEIL







#### 4. Tenor-Posaune

## III. TEIL





















Des Sommerwindes wilde Jagd







### Arnold Schoenberg Gurrelieder

Baß=Posaune in Es

### I. TEIL



So lass uns

die gol-dene

Tacet





# Baß-Posaune in Es

## II. TEIL























### Des Sommerwindes wilde Jagd







#### Arnold Schoenberg Gurrelieder

#### Kontrabaß=Posaune

### I. TEIL





#### Kontrabaß=Posaune









#### Kontrabaß=Posaune

#### Klaus Narr





#### Kontrabaß=Posaune

## Des Sommerwindes wilde Jagd





#### Arnold Schoenberg Gurrelieder

Baß-Tuba und Kontrabaß-Tuba

#### I. TEIL





#### Baß-Tuba und Kontrabaß-Tuba



#### Baß-Tuba und Kontrabaß-Tuba

## II. TEIL



#### Baß-Tuba und Kontrabaß-Tuba

# III. TEIL