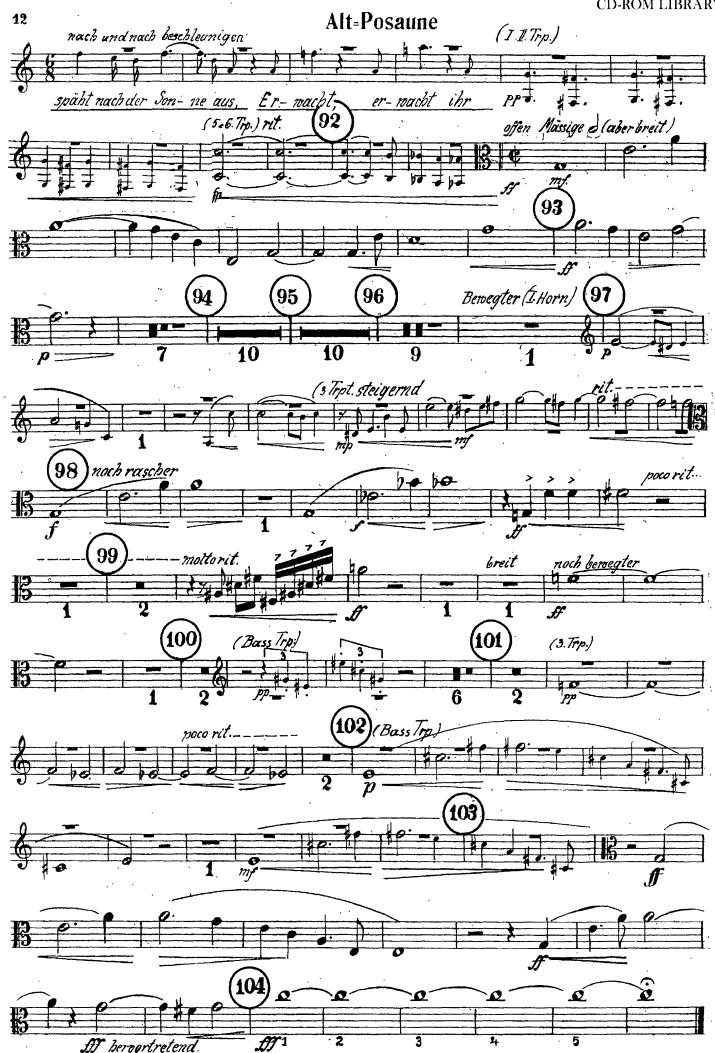

## Arnold Schoenberg Gurrelieder

### TROMBONE I Alt=Posaune

# I. TEIL



#### Alt=Posaune











# II. TEIL













### Alt=Posaune

# Klaus Narr





Des Sommerwindes wilde Jagd







## Arnold Schoenberg Gurrelieder

# TROMBONE II 1. Tenor=Posaune

## I. TEIL



















# II. TEIL

























## Arnold Schoenberg Gurrelieder

### **TROMBONE III**

2. Tenor=Posaune







### 2. Tenor=Posaune







### 2. Tenor=Posaune





## II. TEIL





# III. TEIL

















## Des Sommerwindes wilde Jagd





## I. TEIL

### Arnold Schoenberg Gurrelieder

















## II. TEIL

























### Arnold Schoenberg Gurrelieder



















# II. TEIL







#### 4. Tenor-Posaune

## III. TEIL





















Des Sommerwindes wilde Jagd







### Arnold Schoenberg Gurrelieder

Baß=Posaune in Es

### I. TEIL



So lass uns

die gol-dene

Tacet





# Baß-Posaune in Es

## II. TEIL























### Des Sommerwindes w