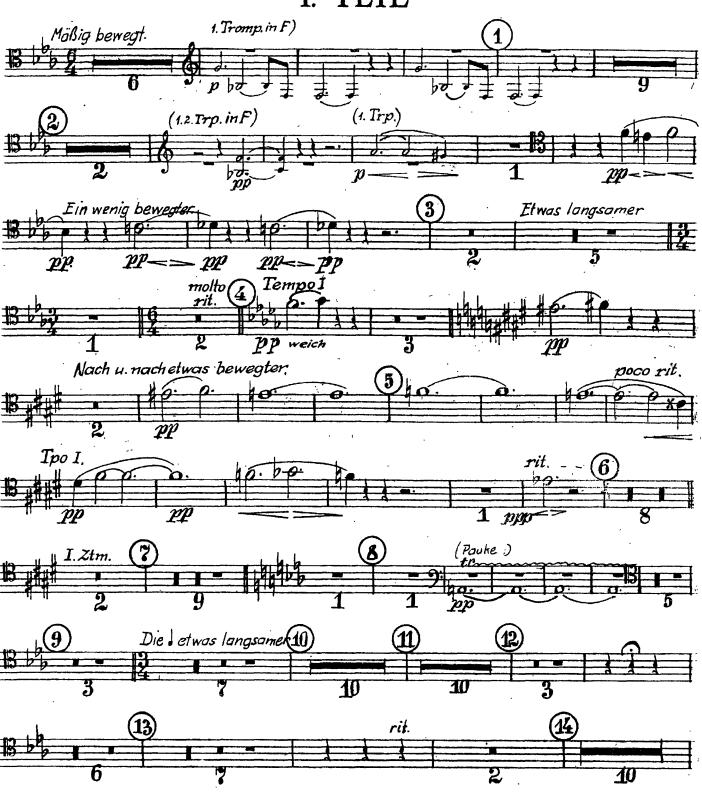

## Arnold Schoenberg Gurrelieder

### TROMBONE I Alt=Posaune

# I. TEIL



#### Alt=Posaune











# II. TEIL













### Alt=Posaune

# Klaus Narr





Des Sommerwindes wilde Jagd







## Arnold Schoenberg Gurrelieder

# TROMBONE II 1. Tenor=Posaune

## I. TEIL



















# II. TEIL

























## Arnold Schoenberg Gurrelieder

### **TROMBONE III**

2. Tenor=Posaune







### 2. Tenor=Posaune







### 2. Tenor=Posaune





## II. TEIL





# III. TEIL

















## Des Sommerwindes wilde Jagd





## I. TEIL

### Arnold Schoenberg Gurrelieder

















## II. TEIL

























### Arnold Schoenberg Gurrelieder



















# II. TEIL







#### 4. Tenor-Posaune

## III. TEIL





















Des Sommerwindes wilde Jagd







### Arnold Schoenberg Gurrelieder

Baß=Posaune in Es

### I. TEIL



So lass uns

die gol-dene

Tacet





# Baß-Posaune in Es

## II. TEIL























### Des Sommerwindes wilde Jagd







#### Arnold Schoenberg Gurrelieder

#### Kontrabaß=Posaune

### I