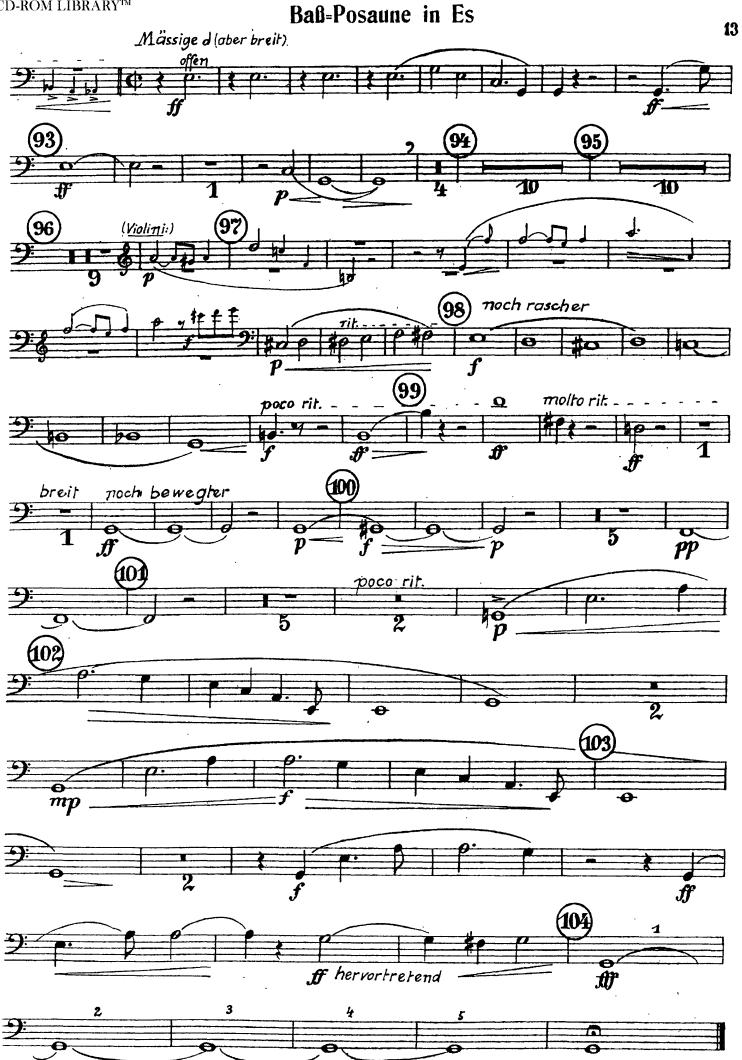

Schoenberg Gurrelieder

# TROMBONE II 1. Tenor=Posaune

## I. TEIL



















# II. TEIL

























## Arnold Schoenberg Gurrelieder

### **TROMBONE III**

2. Tenor=Posaune







### 2. Tenor=Posaune







### 2. Tenor=Posaune





## II. TEIL





# III. TEIL

















## Des Sommerwindes wilde Jagd





## I. TEIL

### Arnold Schoenberg Gurrelieder

















## II. TEIL

























### Arnold Schoenberg Gurrelieder



















# II. TEIL







#### 4. Tenor-Posaune

## III. TEIL





















Des Sommerwindes wilde Jagd







### Arnold Schoenberg Gurrelieder

Baß=Posaune in Es

### I. TEIL



So lass uns

die gol-dene

Tacet





# Baß-Posaune in Es

## II. TEIL























### Des Sommerwindes wilde Jagd







#### Arnold Schoenberg Gurrelieder

#### Kontrabaß=Posaune

### I. TEIL





#### Kontrabaß=Posaune









#### Kontrabaß=Posaune

#### Klaus Narr





#### Kontrabaß=Posaune

## Des Sommerwindes wilde Jagd





#### Arnold Schoenberg Gurrelieder

Baß-Tuba und Kontrabaß-Tuba

#### I. TEIL





#### Baß-Tuba und Kontrabaß-Tuba



#### Baß-Tuba und Kontrabaß-Tuba

## II. TEIL



#### Baß-Tuba und Kontrabaß-Tuba

# III. TEIL