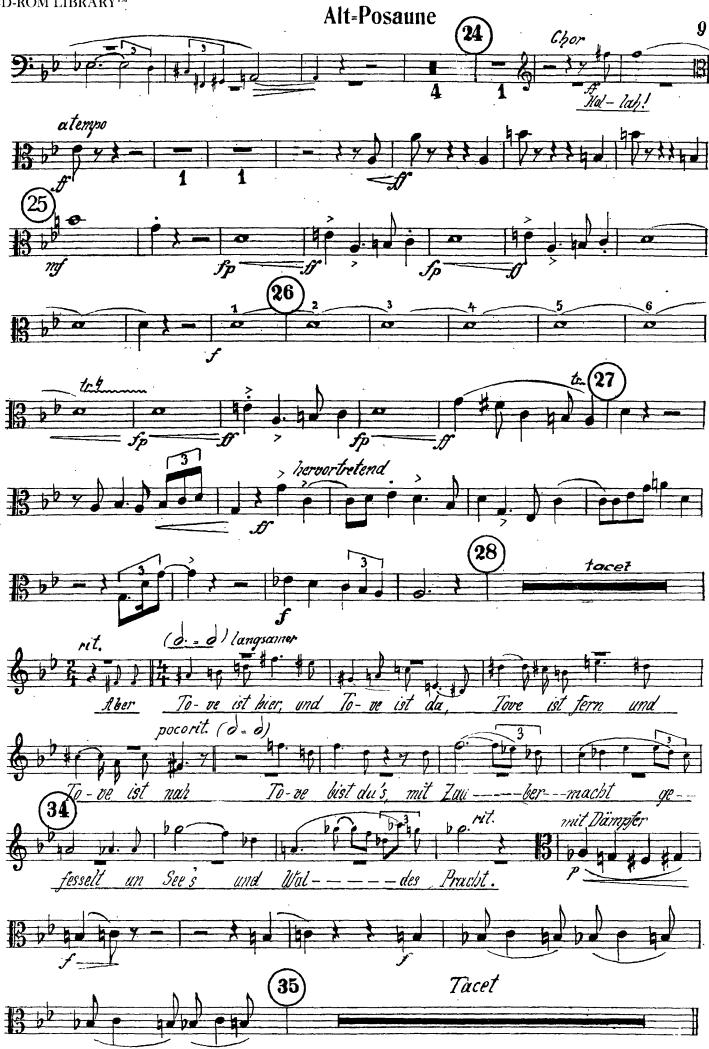

## Arnold Schoenberg Gurrelieder

### TROMBONE I Alt=Posaune

# I. TEIL



#### Alt=Posaune











# II. TEIL













### Alt=Posaune

# Klaus Narr





Des Sommerwindes wilde Jagd







## Arnold Schoenberg Gurrelieder

# TROMBONE II 1. Tenor=Posaune

## I. TEIL



















# II. TEIL

























## Arnold Schoenberg Gurrelieder

### **TROMBONE III**

2. Tenor=Posaune







### 2. Tenor=Posaune







### 2. Tenor=Posaune





## II. TEIL





# III. TEIL

















## Des Sommerwindes wilde Jagd





## I. TEIL

### Arnold Schoenberg Gurrelieder

















## II. TEIL

























### Arnold Schoenberg Gurrelieder



















# II. TEIL







#### 4. Tenor-Posaune

## III. TEIL





















Des Sommerwindes wilde Jagd







### Arnold Schoenberg Gurrelieder

Baß=Posaune in Es

### I. TEIL



So lass uns

die gol-dene

Tacet





# Baß-Posa