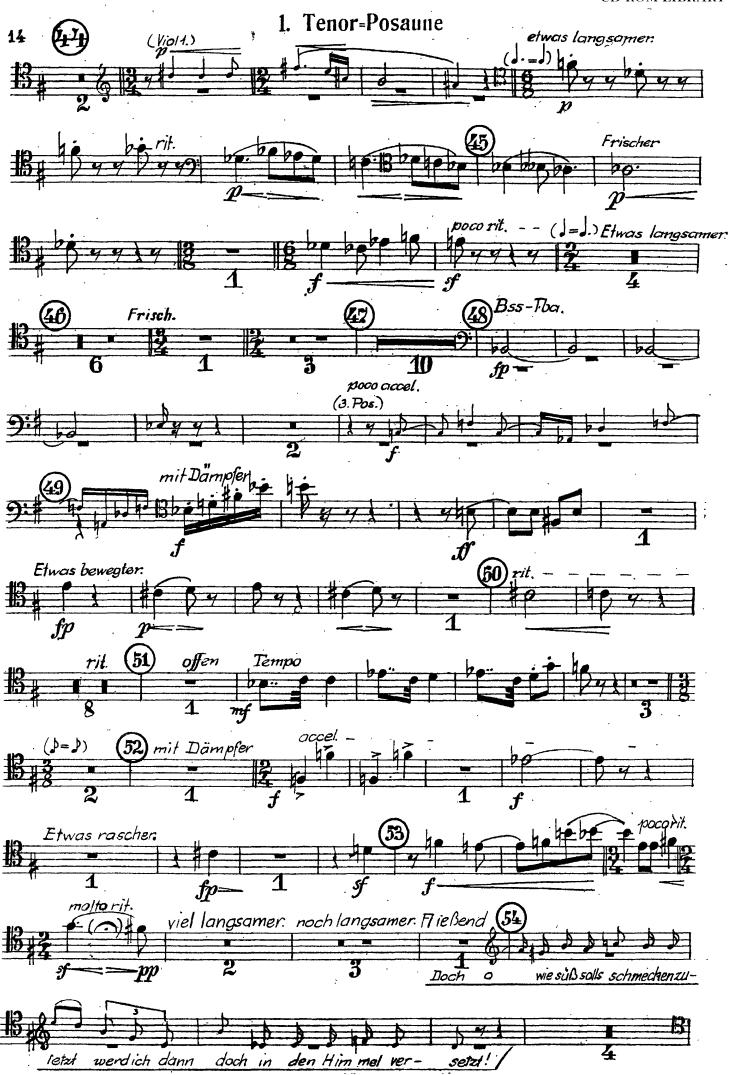

## Arnold Schoenberg Gurrelieder

### TROMBONE I Alt=Posaune

# I. TEIL



#### Alt=Posaune











# II. TEIL













### Alt=Posaune

# Klaus Narr





Des Sommerwindes wilde Jagd







## Arnold Schoenberg Gurrelieder

# TROMBONE II 1. Tenor=Posaune

## I. TEIL



















# II. TEIL

























## Arnold Schoenberg Gurrelieder

### **TROMBONE III**

2. Tenor=Posaune







### 2. Tenor=Posaune







### 2. Tenor=Posaune





## II. TEIL





# III. TEIL

















## Des Sommerwindes wilde Jagd





## I. TEIL

### Arnold Schoenberg Gurrelieder

















## II. TEIL

























### Arnold Schoenberg Gurrelieder



















# II. TEIL







#### 4. Tenor-Posaune

## III. TEIL





















Des Sommerwindes wilde Jagd







### Arnold Schoenberg Gurrelieder

Baß=Posaune in Es

### I. TEIL



So lass uns

die gol-dene

Tacet





# Baß-Posaune in Es

## II. TEIL























### Des Sommerwindes wilde Jagd







#### Arnold Schoenberg Gurrelieder

#### Kontrabaß=Posaune

### I. TEIL





#### Kontrabaß=Posaune