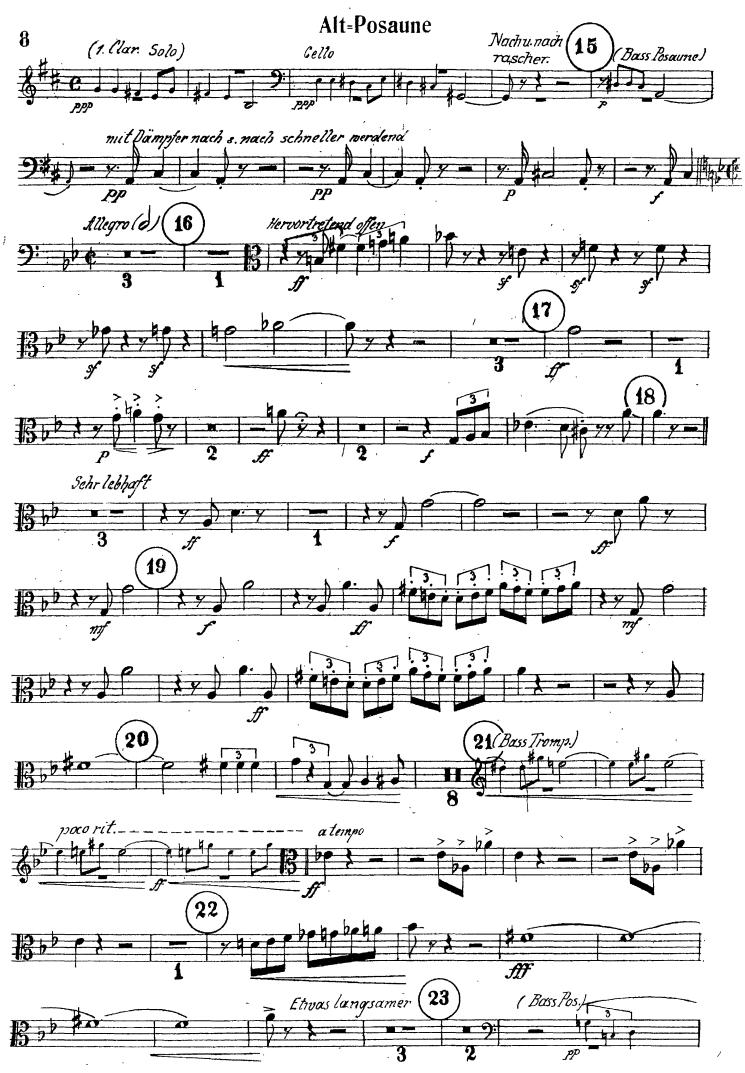

## Arnold Schoenberg Gurrelieder

### TROMBONE I Alt=Posaune

# I. TEIL



#### Alt=Posaune











# II. TEIL













### Alt=Posaune

# Klaus Narr





Des Sommerwindes wilde Jagd







## Arnold Schoenberg Gurrelieder

# TROMBONE II 1. Tenor=Posaune

## I. TEIL



















# II. TEIL

























## Arnold Schoenberg Gurrelieder

### **TROMBONE III**

2. Tenor=Posaune







### 2. Tenor=Posaune







### 2. Tenor=Posaune





## II. TEIL





# III. TEIL

















## Des Sommerwindes wilde Jagd





## I. TEIL

### Arnold Schoenberg Gurrelieder

















## II. TEIL

























### Arnold Schoenberg Gurrelieder



















# II. TEIL







#### 4. Tenor-Posaune

## III. TEIL





















Des Sommerwindes wilde Jagd







### Arnold Schoenberg Gurrelieder

Baß=Posaune in Es

### I. TEIL



So lass uns

die gol-dene

Tacet





# Baß-Po