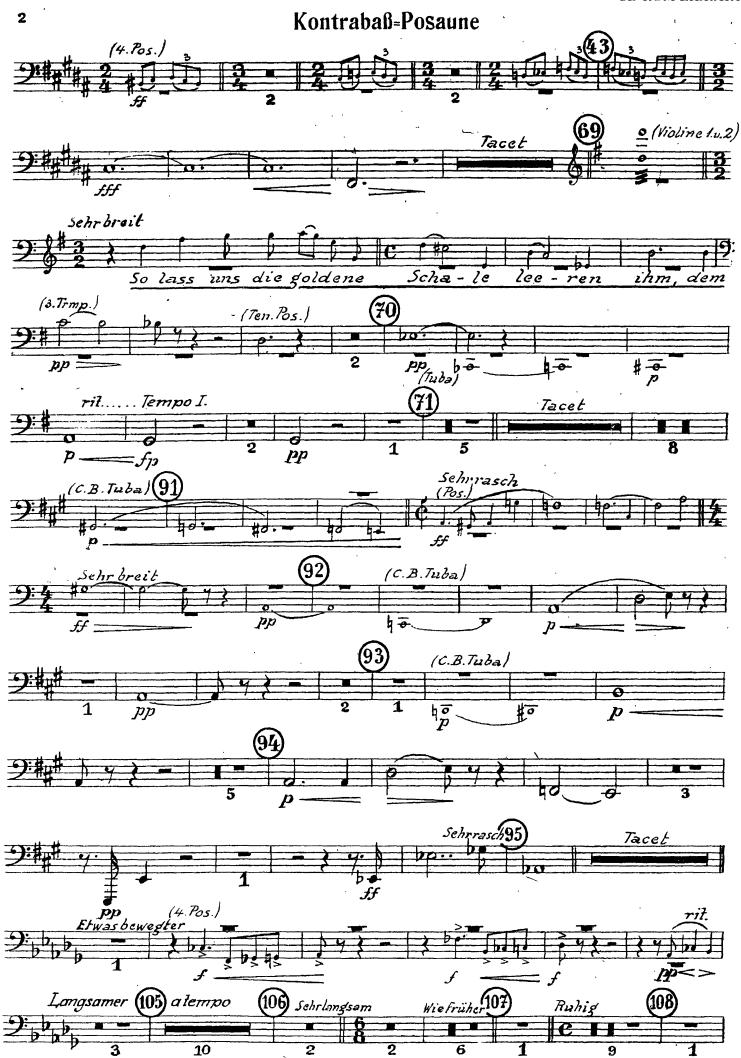

# II. TEIL

























## Arnold Schoenberg Gurrelieder

### **TROMBONE III**

2. Tenor=Posaune







### 2. Tenor=Posaune







### 2. Tenor=Posaune





## II. TEIL





# III. TEIL

















## Des Sommerwindes wilde Jagd





## I. TEIL

### Arnold Schoenberg Gurrelieder

















## II. TEIL

























### Arnold Schoenberg Gurrelieder



















# II. TEIL







#### 4. Tenor-Posaune

## III. TEIL





















Des Sommerwindes wilde Jagd







### Arnold Schoenberg Gurrelieder

Baß=Posaune in Es

### I. TEIL



So lass uns

die gol-dene

Tacet





# Baß-Posaune in Es

## II. TEIL























### Des Sommerwindes wilde Jagd







#### Arnold Schoenberg Gurrelieder

#### Kontrabaß=Posaune

### I. TEIL





#### Kontrabaß=Posaune









#### Kontrabaß=Posaune

#### Klaus Narr





#### Kontrabaß=Posaune

## Des Sommerwindes wilde Jagd





#### Arnold Schoenberg Gurrelieder

Baß-Tuba und Kontrabaß-Tuba

#### I. TEIL





#### Baß-Tuba und Kontrabaß-Tuba



#### Baß-Tuba und Kontrabaß-Tuba

## II. TEIL



#### Baß-Tuba und Kontrabaß-Tuba

# III. TEIL