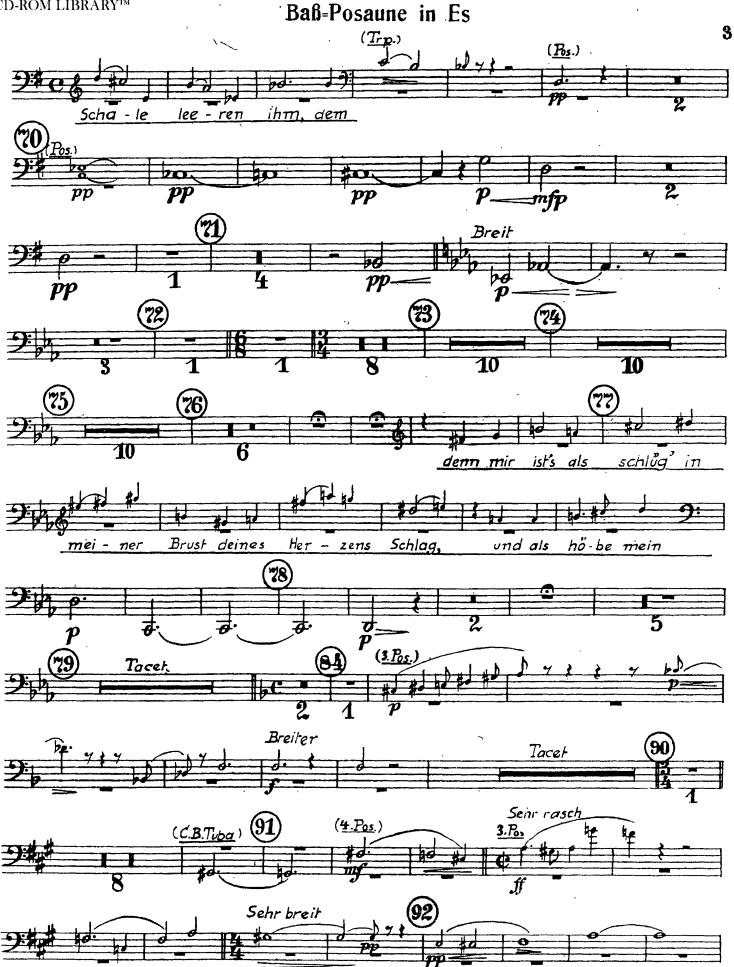

IL













### Alt=Posaune

# Klaus Narr





Des Sommerwindes wilde Jagd







## Arnold Schoenberg Gurrelieder

# TROMBONE II 1. Tenor=Posaune

## I. TEIL



















# II. TEIL

























## Arnold Schoenberg Gurrelieder

### **TROMBONE III**

2. Tenor=Posaune







### 2. Tenor=Posaune







### 2. Tenor=Posaune





## II. TEIL





# III. TEIL

















## Des Sommerwindes wilde Jagd





## I. TEIL

### Arnold Schoenberg Gurrelieder

















## II. TEIL

























### Arnold Schoenberg Gurrelieder



















# II. TEIL







#### 4. Tenor-Posaune

## III. TEIL





















Des Sommerwindes wilde Jagd







### Arnold Schoenberg Gurrelieder

Baß=Posaune in Es

### I. TEIL



So lass uns

die gol-dene

Tacet





# Baß-Posaune in Es

## II. TEIL























### Des Sommerwindes wilde Jagd







#### Arnold Schoenberg Gurrelieder

#### Kontrabaß=Posaune

### I. TEIL





#### Kontrabaß=Posaune









#### Kontrabaß=Posaune

#### Klaus Narr





#### Kontrabaß=Posaune

## Des Sommerwindes wilde Jagd





#### Arnold Schoenberg Gurrelieder

Baß-Tuba und Kontrabaß-Tuba

#### I. TEIL





#### Baß-Tuba und Kontrabaß-Tuba



#### Baß-Tuba und Kontrabaß-Tuba

## II. TEIL



#### Baß-Tuba und Kontrabaß-Tuba

# III. TEIL