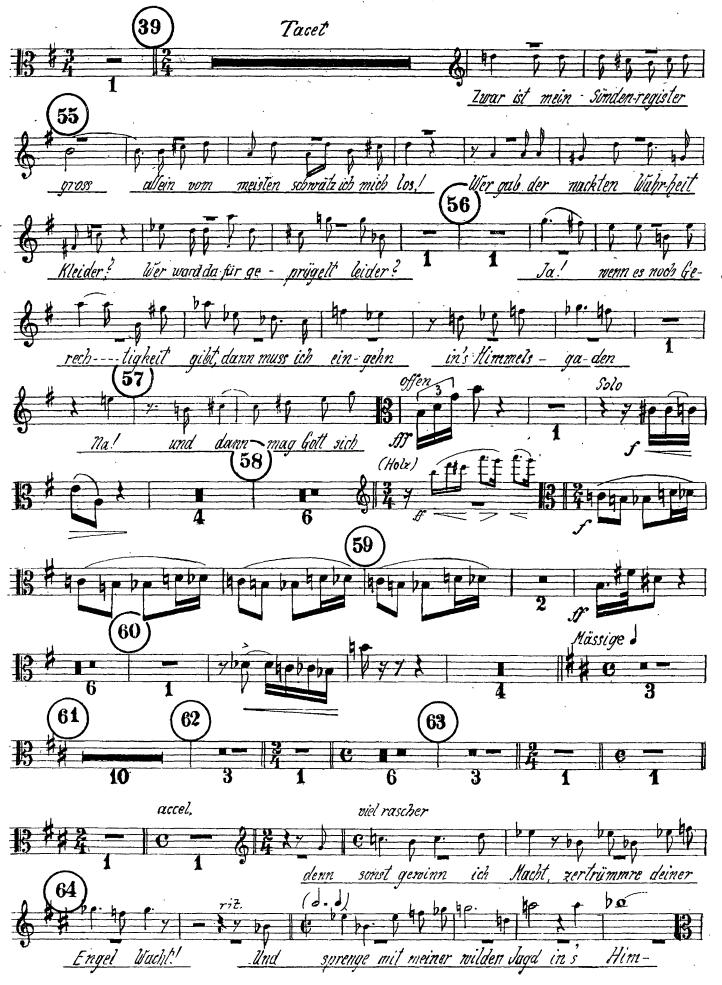

## Arnold Schoenberg Gurrelieder

### TROMBONE I Alt=Posaune

# I. TEIL



#### Alt=Posaune











# II. TEIL













### Alt=Posaune

# Klaus Narr





Des Sommerwindes wilde Jagd







## Arnold Schoenberg Gurrelieder

# TROMBONE II 1. Tenor=Posaune

## I. TEIL



















# II. TEIL

























## Arnold Schoenberg Gurrelieder

### **TROMBONE III**

2. Tenor=Posaune







### 2. Tenor=Posaune







### 2. Tenor=Posaune





## II. TEIL





# III. TEIL

















## Des Sommerwindes wilde Jagd





## I. TEIL

### Arnold Schoenberg Gurrelieder

















## II. TEIL

























### Arnold Schoenberg Gurrelieder



















# II. TEIL







#### 4. Tenor-Posaune

## III. TEIL





















Des Sommerwindes wilde Jagd







### Arnold Schoenberg Gurrelieder

Baß=Posaune in Es

### I. TEIL



So lass uns

die gol-dene

Tacet





# Baß-Posaune in Es

## II. TEIL