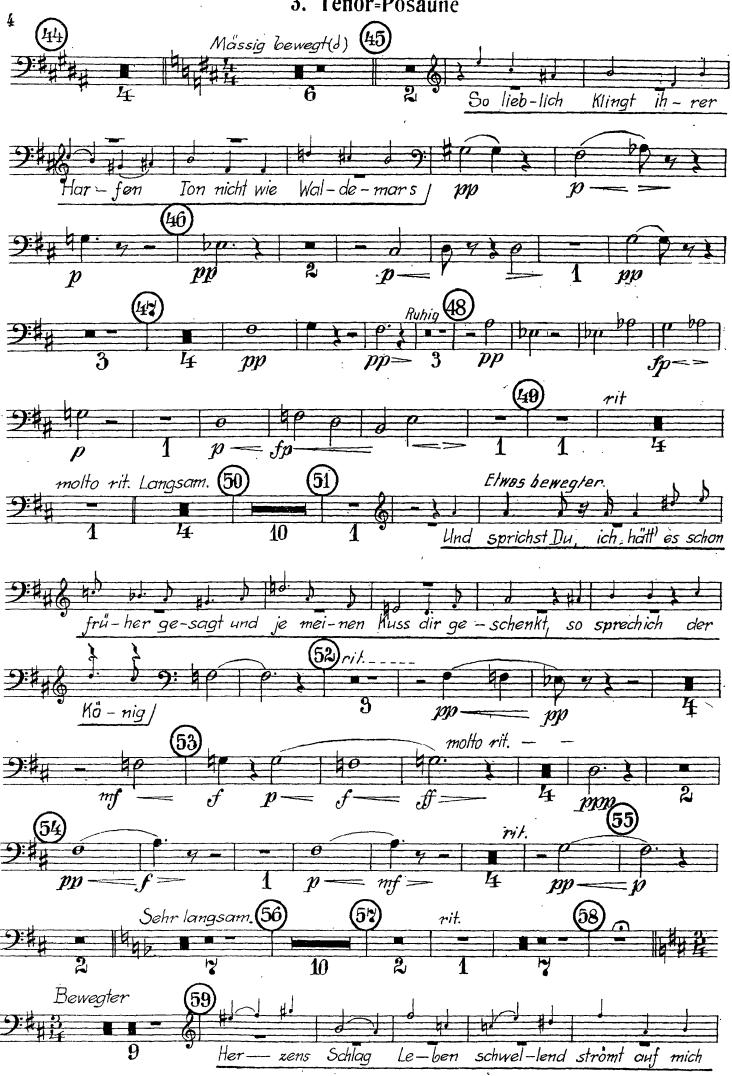

## Arnold Schoenberg Gurrelieder

### TROMBONE I Alt=Posaune

# I. TEIL



#### Alt=Posaune











# II. TEIL













### Alt=Posaune

# Klaus Narr





Des Sommerwindes wilde Jagd







## Arnold Schoenberg Gurrelieder

# TROMBONE II 1. Tenor=Posaune

## I. TEIL



















# II. TEIL

























## Arnold Schoenberg Gurrelieder

### **TROMBONE III**

2. Tenor=Posaune







### 2. Tenor=Posaune







### 2. Tenor=Posaune





## II. TEIL





# III. TEIL

















## Des Sommerwindes wilde Jagd





## I. TEIL

### Arnold Schoenberg Gurrelieder

















## II. TEIL

























### Arnold Schoenberg Gurrelieder



















# II. TEIL







#### 4. Tenor-Posaune

## III. TEIL





















Des Sommerwindes wilde Jagd







### Arnold Schoenberg Gurrelieder

Baß=Posaune in Es

### I. TEIL



So lass uns

die gol-dene

Tacet





# Baß-Posaune in Es

## II. TEIL























### Des Sommerwindes wilde Jagd







#### Arnold Schoenberg Gurrelieder

#### Kontrabaß=Posaune

### I. TEIL





#### Kontrabaß=Posaune









#### Kontrabaß=Posaune

#### Klaus Narr





#### Kontrabaß=Posaune

## Des Sommerwindes wilde Jagd





#### Arnold Schoenberg Gurrelieder

Baß-Tuba und Kontrabaß-Tuba

#### I. TEIL





#### Baß-Tuba und Kontrabaß-Tuba



#### Baß-Tuba und Kontrabaß-Tuba

## II. TEIL



#### Baß