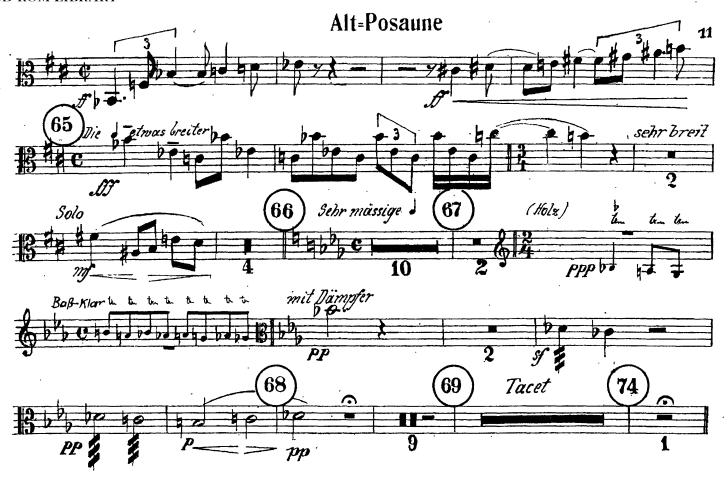

## Arnold Schoenberg Gurrelieder

### TROMBONE I Alt=Posaune

# I. TEIL



#### Alt=Posaune











# II. TEIL













### Alt=Posaune

# Klaus Narr





Des Sommerwindes wilde Jagd







## Arnold Schoenberg Gurrelieder

# TROMBONE II 1. Tenor=Posaune

## I. TEIL



















# II. TEIL

























## Arnold Schoenberg Gurrelieder

### **TROMBONE III**

2. Tenor=Posaune







### 2. Tenor=Posaune







### 2. Tenor=Posaune





## II. TEIL





# III. TEIL

















## Des Sommerwindes wilde Jagd





## I. TEIL

### Arnold Schoenberg Gurrelieder

















## II. TEIL

























### Arnold Schoenberg Gurrelieder



















# II. TEIL







#### 4. Tenor-Posaune

## III. TEIL





















Des Sommerwindes wilde Jagd







### Arnold Schoenberg Gurrelieder

Baß=Posaune in Es

### I. TEIL



So lass uns

die gol-dene

Tacet





# Baß-Posaune in Es

## II. TEIL