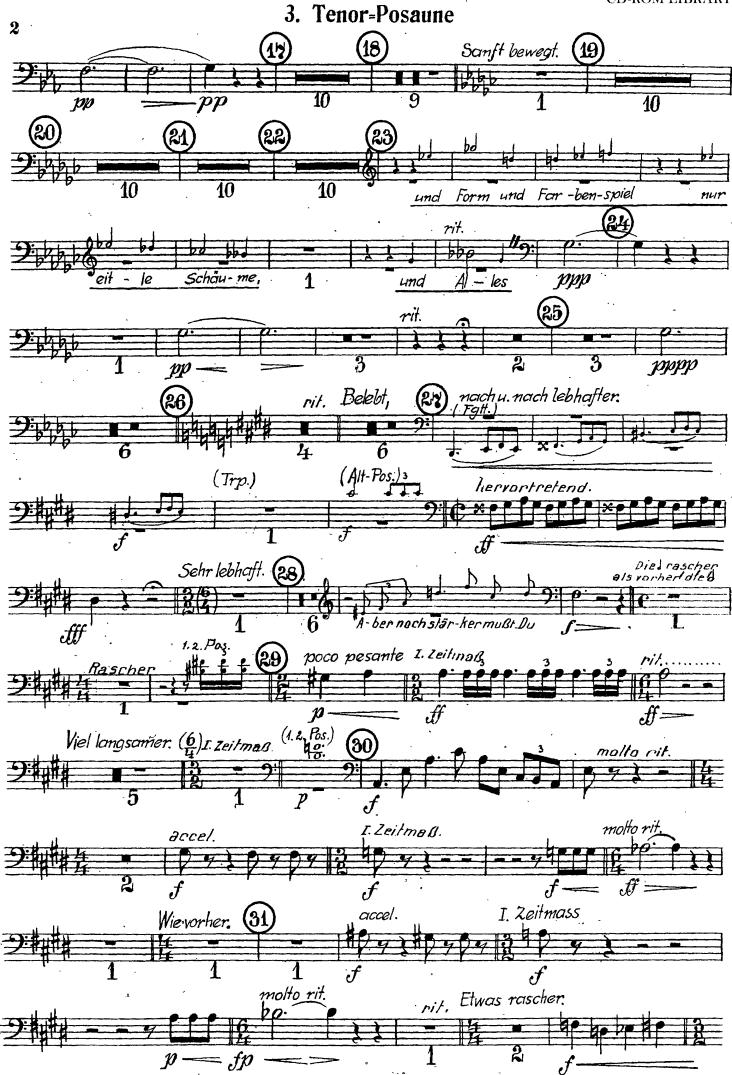

## Arnold Schoenberg Gurrelieder

### TROMBONE I Alt=Posaune

# I. TEIL



#### Alt=Posaune











# II. TEIL













### Alt=Posaune

# Klaus Narr





Des Sommerwindes wilde Jagd







## Arnold Schoenberg Gurrelieder

# TROMBONE II 1. Tenor=Posaune

## I. TEIL



















# II. TEIL

























## Arnold Schoenberg Gurrelieder

### **TROMBONE III**

2. Tenor=Posaune







### 2. Tenor=Posaune







### 2. Tenor=Posaune





## II. TEIL





# III. TEIL

















## Des Sommerwindes wilde Jagd





## I. TEIL

### Arnold Schoenberg Gurrelieder

















## II. TEIL

























### Arnold Schoenberg Gurrelieder



















# II. TEIL







#### 4. Tenor-Posaune

## III. TEIL





















Des Sommerwindes wilde Jagd







### Arnold Schoenberg Gurrelieder

Baß=Posaune in Es

### I. TEIL



So lass uns

die gol-dene

Tacet





# Baß-Posaune in Es

## II. TEIL























### Des Sommerwindes wilde Jagd







#### Arnold Schoenberg Gurrelieder

#### Kontrabaß=Posaune

### I. TEIL





#### Kontrabaß=Posaune









#### Kontrabaß=Posaune

#### Klaus Narr





#### Kontrabaß=Posaune

## Des Sommerwindes wilde Jagd





#### Arnold Schoenberg Gurrelieder

Baß-Tuba und Kontrabaß-Tuba

#### I. TEIL





#### Baß-Tuba und Kontrabaß-Tuba



#### Baß-Tuba und Kontrabaß-Tuba

## II. TEIL



##