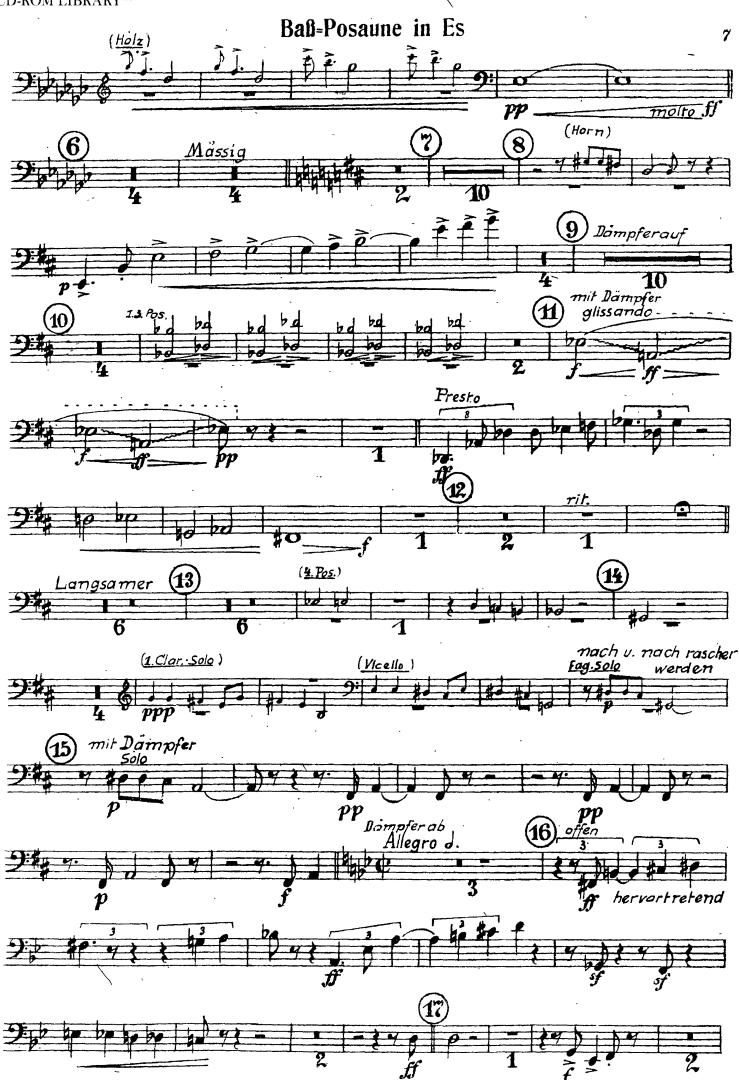

arr





Des Sommerwindes wilde Jagd







## Arnold Schoenberg Gurrelieder

# TROMBONE II 1. Tenor=Posaune

## I. TEIL



















# II. TEIL

























## Arnold Schoenberg Gurrelieder

### **TROMBONE III**

2. Tenor=Posaune







### 2. Tenor=Posaune







### 2. Tenor=Posaune





## II. TEIL





# III. TEIL

















## Des Sommerwindes wilde Jagd





## I. TEIL

### Arnold Schoenberg Gurrelieder

















## II. TEIL

























### Arnold Schoenberg Gurrelieder



















# II. TEIL







#### 4. Tenor-Posaune

## III. TEIL





















Des Sommerwindes wilde Jagd







### Arnold Schoenberg Gurrelieder

Baß=Posaune in Es

### I. TEIL



So lass uns

die gol-dene

Tacet





# Baß-Posaune in Es

## II. TEIL























### Des Sommerwindes wilde Jagd







#### Arnold Schoenberg Gurrelieder

#### Kontrabaß=Posaune

### I. TEIL





#### Kontrabaß=Posaune









#### Kontrabaß=Posaune

#### Klaus Narr





#### Kontrabaß=Posaune

## Des Sommerwindes wilde Jagd





#### Arnold Schoenberg Gurrelieder

Baß-Tuba und Kontrabaß-Tuba

#### I. TEIL





#### Baß-Tuba und Kontrabaß-Tuba



#### Baß-Tuba und Kontrabaß-Tuba

## II. TEIL



#### Baß-Tuba und Kontrabaß-Tuba

# III. TEIL