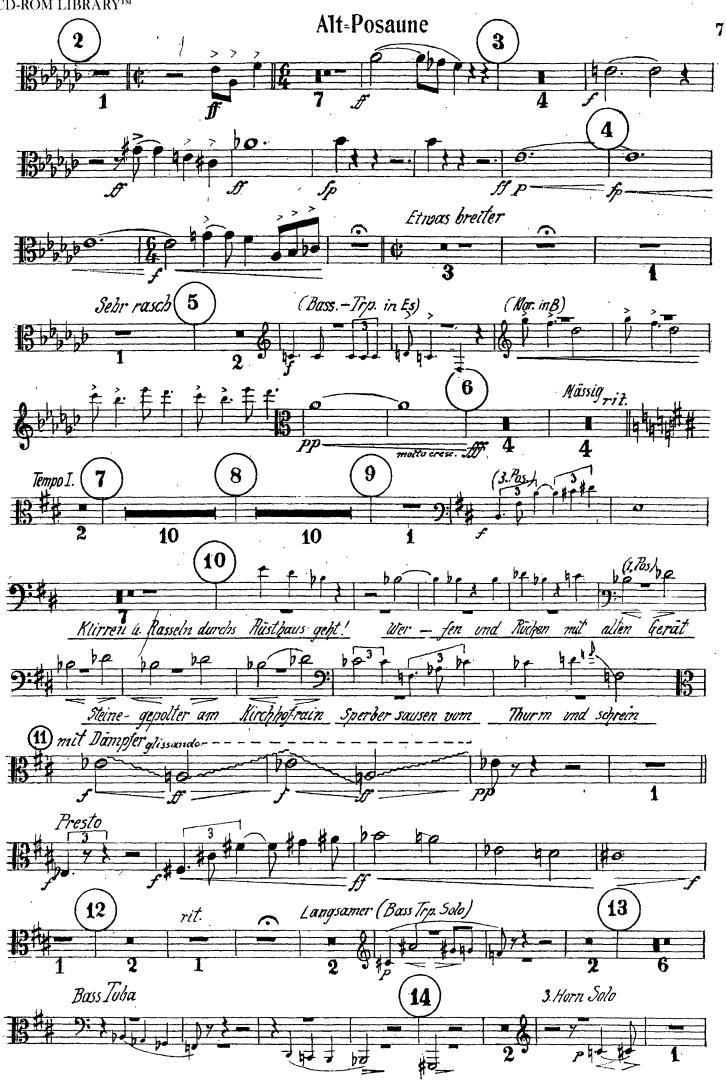

### TROMBONE I Alt=Posaune

# I. TEIL

# II. TEIL

### Alt=Posaune

# Klaus Narr

Des Sommerwindes wilde Jagd