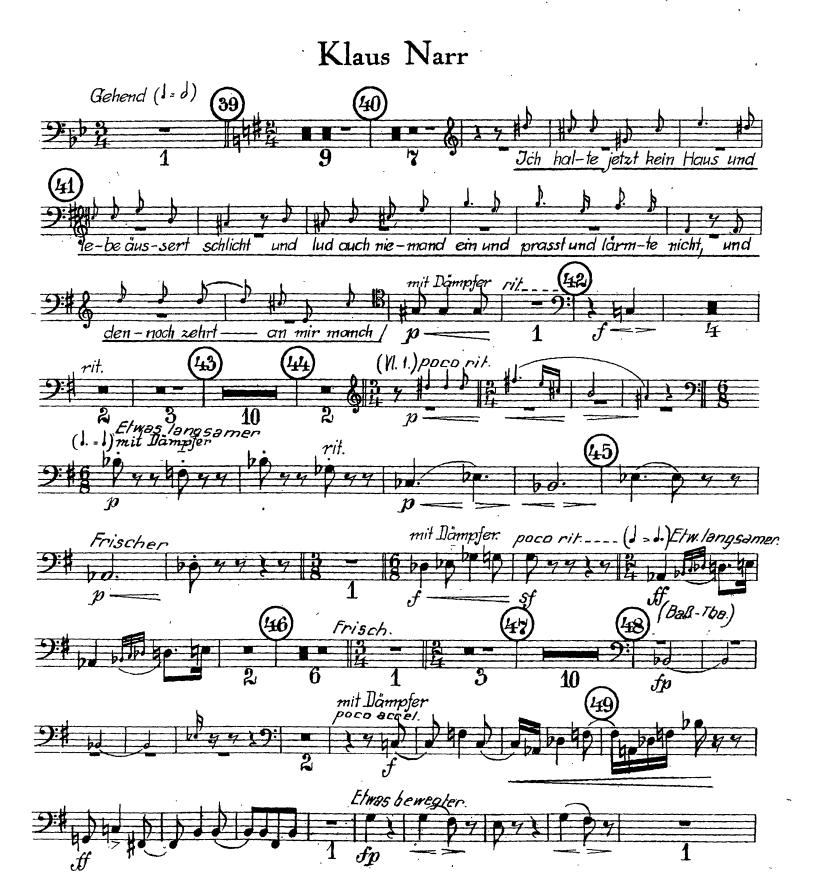

## Arnold Schoenberg Gurrelieder

### TROMBONE I Alt=Posaune

# I. TEIL



#### Alt=Posaune











# II. TEIL













### Alt=Posaune

# Klaus Narr





Des Sommerwindes wilde Jagd







## Arnold Schoenberg Gurrelieder

# TROMBONE II 1. Tenor=Posaune

## I. TEIL



















# II. TEIL

























## Arnold Schoenberg Gurrelieder

### **TROMBONE III**

2. Tenor=Posaune







### 2. Tenor=Posaune







### 2. Tenor=Posaune





## II. TEIL





# III. TEIL

















## Des Sommerwindes wilde Jagd





## I. TEIL

### Arnold Schoenberg Gurrelieder

















## II. TEIL

























### Arnold Schoenberg Gurrelieder



















# II. TEIL







#### 4. Tenor-Posaune

## III. TEIL





















Des Sommerwindes wilde Jagd







### Arnold Schoenberg Gurrelieder

Baß=Posaune in Es

### I. TEIL



So lass uns

die gol-dene

Tacet





# Baß-Posaune in Es

## II. TEIL























### Des Sommerwindes wilde Jagd







#### Arnold Schoenberg Gurrelieder

#### Kontrabaß=Posaune

### I. TEIL





#### Kontrabaß=Posaune









#### Kontrabaß=Posaune

#### Klaus Narr





#### Kontrabaß=Posaune

## Des Sommerwindes wilde Jagd





#### Arnold Schoenberg Gurrelieder

Baß-Tuba und Kontrabaß-Tuba

#### I. TEIL





#### Baß-Tuba und Kontrabaß-Tuba



#### Baß-Tuba und Kontrabaß-Tuba

## II. TEIL



#### Baß-Tuba und Kontrabaß-Tuba

# III.