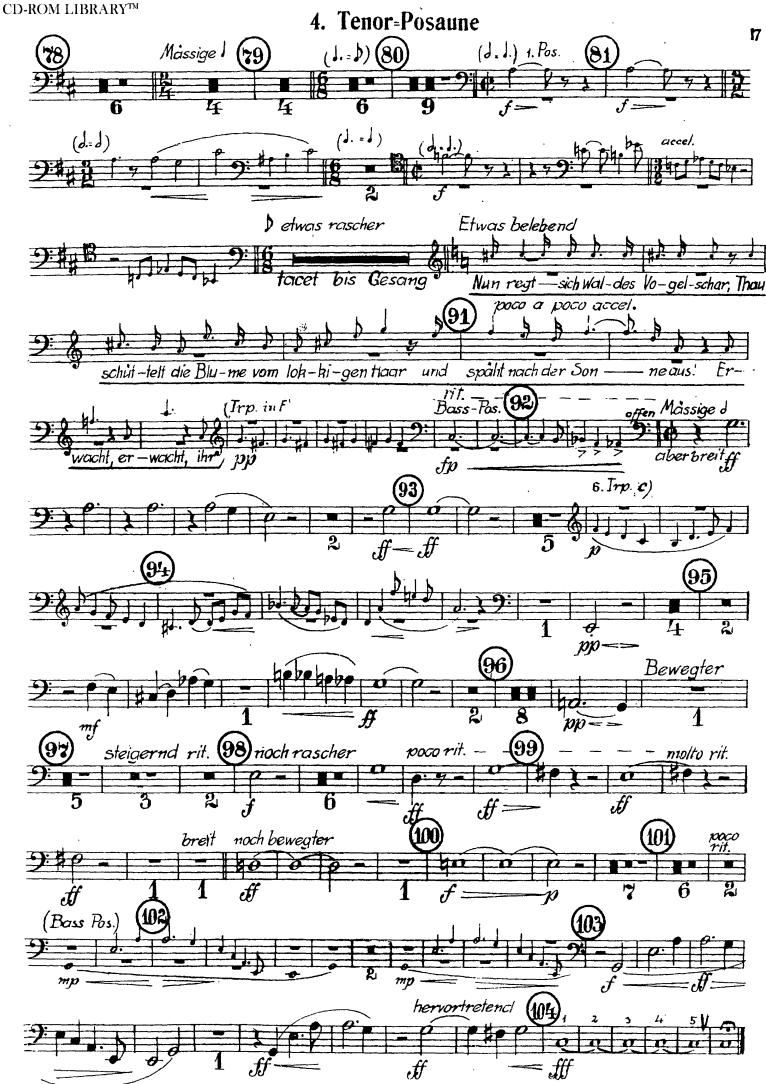

rnold Schoenberg Gurrelieder

### TROMBONE I Alt=Posaune

# I. TEIL



#### Alt=Posaune











# II. TEIL













### Alt=Posaune

# Klaus Narr





Des Sommerwindes wilde Jagd







## Arnold Schoenberg Gurrelieder

# TROMBONE II 1. Tenor=Posaune

## I. TEIL



















# II. TEIL

























## Arnold Schoenberg Gurrelieder

### **TROMBONE III**

2. Tenor=Posaune







### 2. Tenor=Posaune







### 2. Tenor=Posaune





## II. TEIL





# III. TEIL

















## Des Sommerwindes wilde Jagd





## I. TEIL

### Arnold Schoenberg Gurrelieder

















## II. TEIL

























### Arnold Schoenberg Gurrelieder



















# II. TEIL







#### 4. Tenor-Posaune

## III. TEIL





















Des Sommerwindes wilde Jagd







### Arnold Schoenberg Gurrelieder

Baß=Posaune in Es

### I. TEIL



So lass uns

die gol-dene

Tacet





# Baß-Posaune in Es

## II. TEIL























### Des Sommerwindes wilde Jagd







#### Arnold Schoenberg Gurrelieder

#### Kontrabaß=Posaune

### I. TEIL





#### Kontrabaß=Posaune









#### Kontrabaß=Posaune

#### Klaus Narr





#### Kontrabaß=Posaune

## Des Sommerwindes wilde Jagd





#### Arnold Schoenberg Gurrelieder

Baß-Tuba und Kontrabaß-Tuba

#### I. TEIL





#### Baß-Tuba und Kontrabaß-Tuba



#### Baß-Tuba und Kontrabaß-Tuba

## II. TEIL



#### Baß-Tuba und Kontrabaß-Tuba

# III. TEIL