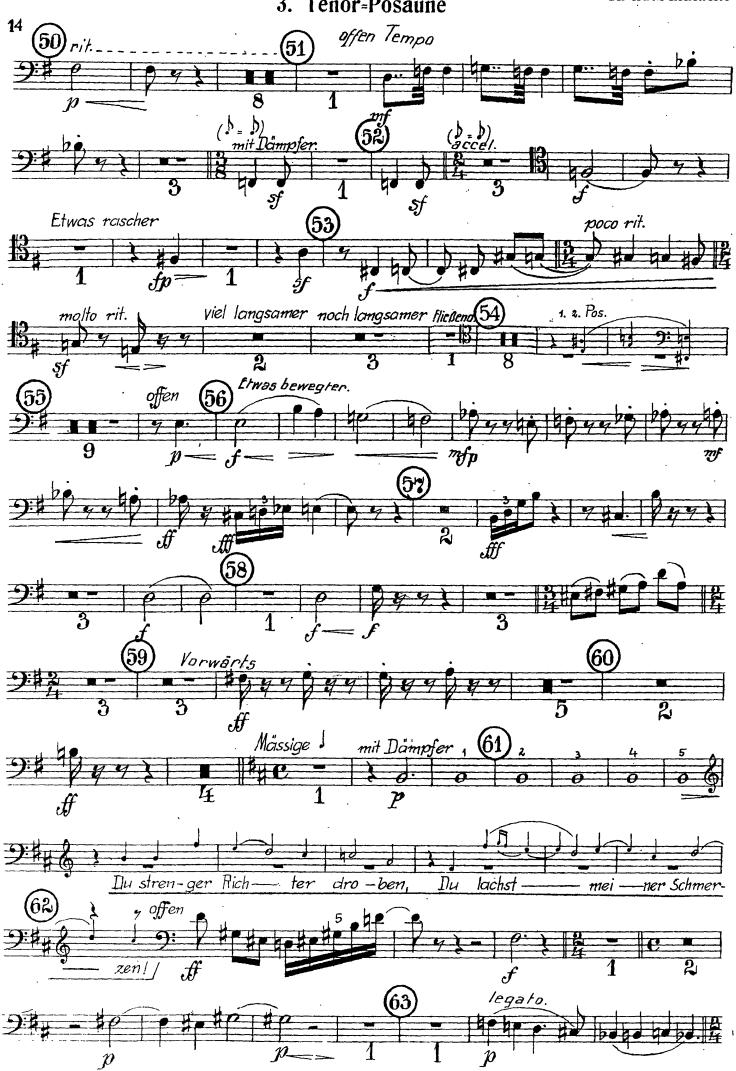

## Arnold Schoenberg Gurrelieder

### TROMBONE I Alt=Posaune

# I. TEIL



#### Alt=Posaune











# II. TEIL













### Alt=Posaune

# Klaus Narr





Des Sommerwindes wilde Jagd







## Arnold Schoenberg Gurrelieder

# TROMBONE II 1. Tenor=Posaune

## I. TEIL



















# II. TEIL

























## Arnold Schoenberg Gurrelieder

### **TROMBONE III**

2. Tenor=Posaune







### 2. Tenor=Posaune







### 2. Tenor=Posaune





## II. TEIL





# III. TEIL

















## Des Sommerwindes wilde Jagd





## I. TEIL

### Arnold Schoenberg Gurrelieder

















## II. TEIL

























### Arnold Schoenberg Gurrelieder



















# II. TEIL







#### 4. Tenor-Posaune

## III. TEIL





















Des Sommerwindes wilde Jagd







### Arnold Schoenberg Gurrelieder

Baß=Posaune in Es

### I. TEIL



So lass uns

die gol-dene

Tacet





# Baß-Posaune in Es

## II. TEIL























### Des Sommerwindes wilde Jagd







#### Arnold Schoenberg Gurrelieder

#### Kontrabaß=Posaune

### I. TEIL





#### Kontrabaß=Posaune









#### Kontrabaß=Posaune

#### Klaus Narr





#### Kontrabaß=Posaune

## Des Sommerwindes wilde Jagd





#### Arnold Schoenberg Gurrelieder

Baß-Tuba und Kontrabaß-Tuba

#### I. TEIL





#### Baß-Tuba und Kontrabaß-Tuba



#### Baß-Tuba und Kontrabaß-Tuba

## II. TEIL



#### Baß-Tuba und Kontrabaß-Tuba

# III. TE