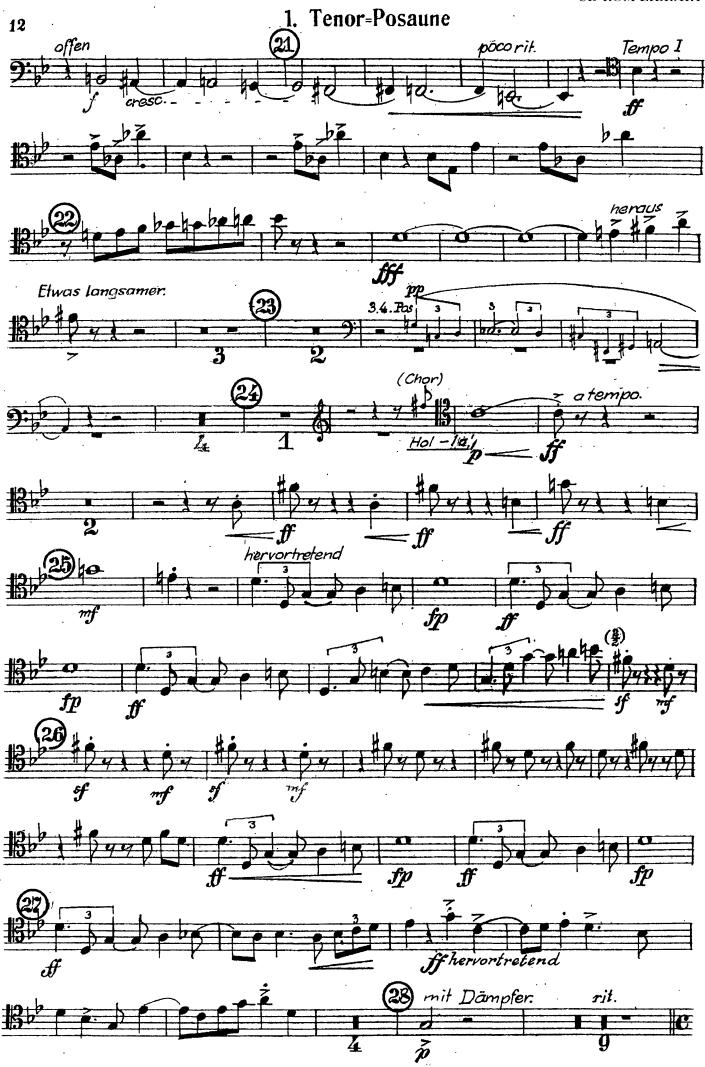

## Arnold Schoenberg Gurrelieder

### TROMBONE I Alt=Posaune

# I. TEIL



#### Alt=Posaune











# II. TEIL













### Alt=Posaune

# Klaus Narr





Des Sommerwindes wilde Jagd







## Arnold Schoenberg Gurrelieder

# TROMBONE II 1. Tenor=Posaune

## I. TEIL



















# II. TEIL

























## Arnold Schoenberg Gurrelieder

### **TROMBONE III**

2. Tenor=Posaune







### 2. Tenor=Posaune







### 2. Tenor=Posaune





## II. TEIL





# III. TEIL

















## Des Sommerwindes wilde Jagd





## I. TEIL

### Arnold Schoenberg Gurrelieder

















## II. TEIL

























### Arnold Schoenberg Gurrelieder



















# II. TEIL







#### 4. Tenor-Posaune

## III. TEIL





















Des Sommerwindes wilde Jagd







### Arnold Schoenberg Gurrelieder

Baß=Posaune in Es

### I. TEIL



So lass uns

die gol-dene

Tacet





# Baß-Posaune in Es

## II. TEIL























### Des Sommerwindes wilde Jagd







#### Arnold Schoenberg Gurrelieder

#### Kontrabaß=Posaune

### I. TEIL





#### Kontrabaß=Posaune