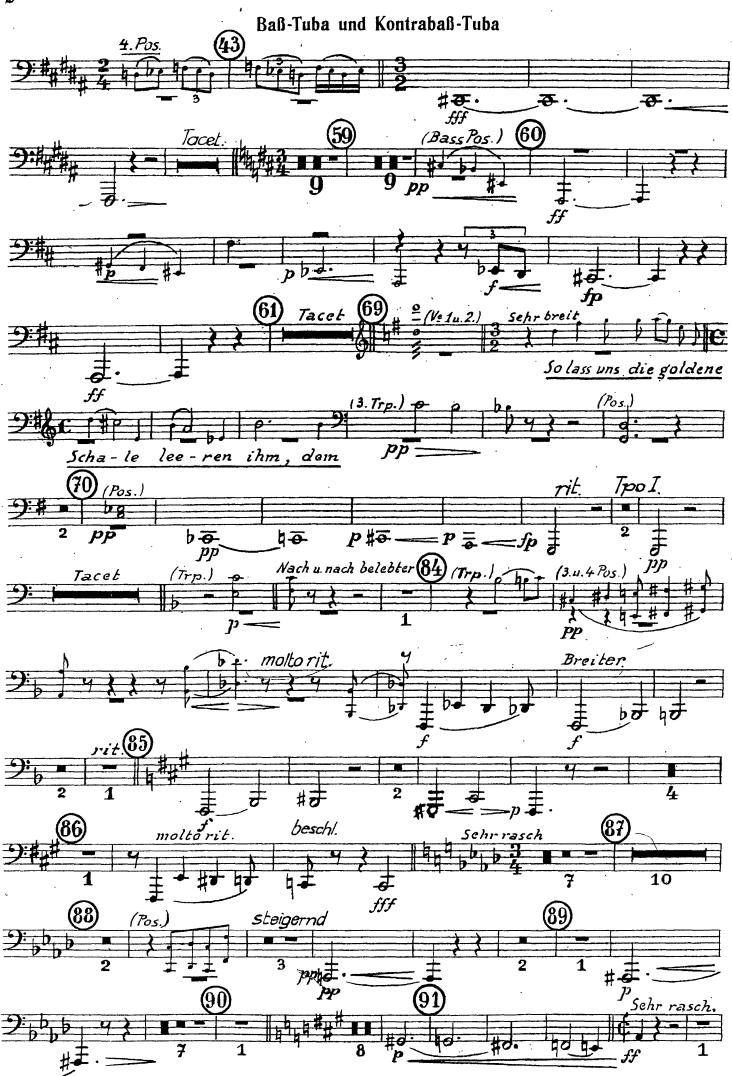

#### Arnold Schoenberg Gurrelieder

Baß-Tuba und Kontrabaß-Tuba

#### I. TEIL

#### Baß-Tuba und Kontrabaß-Tuba