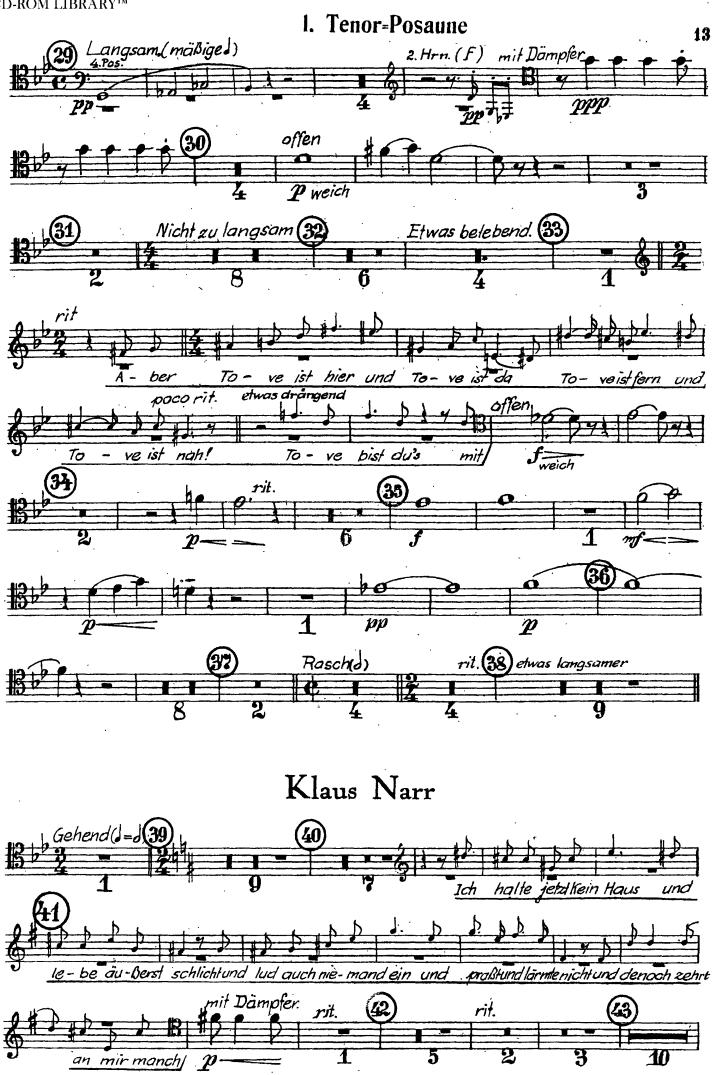

# TROMBONE II 1. Tenor=Posaune

# II. TEIL

# Klaus Narr

Des Sommerwindes wilde Jagd