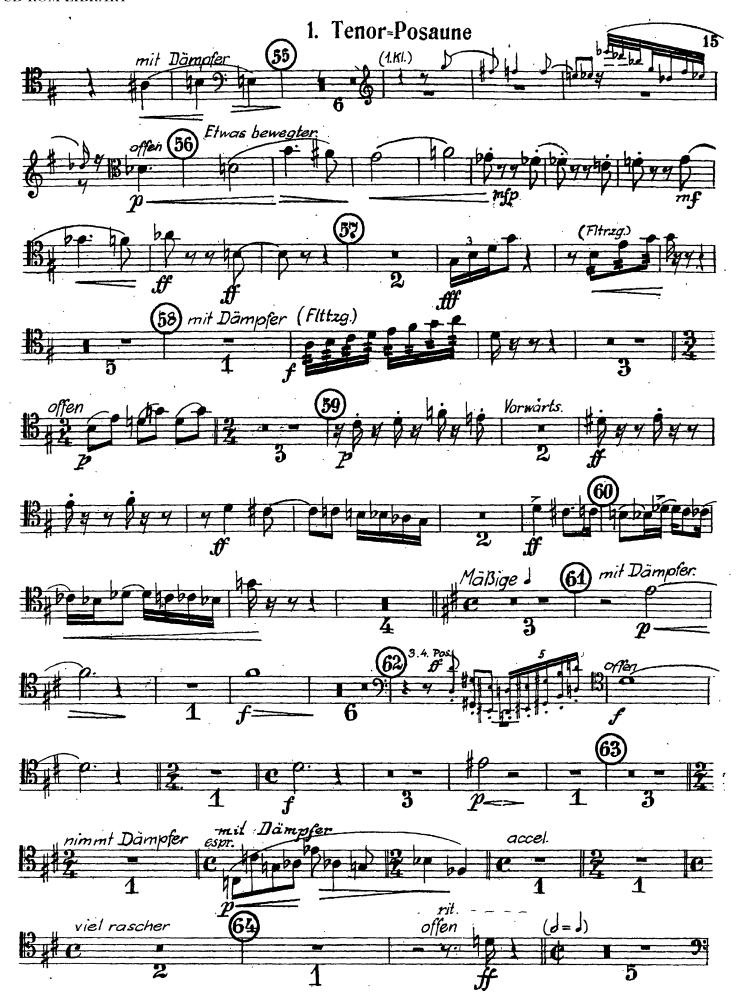

## Arnold Schoenberg Gurrelieder

### TROMBONE I Alt=Posaune

# I. TEIL



#### Alt=Posaune











# II. TEIL













### Alt=Posaune

# Klaus Narr





Des Sommerwindes wilde Jagd







## Arnold Schoenberg Gurrelieder

# TROMBONE II 1. Tenor=Posaune

## I. TEIL



















# II. TEIL

























## Arnold Schoenberg Gurrelieder

### **TROMBONE III**

2. Tenor=Posaune







### 2. Tenor=Posaune







### 2. Tenor=Posaune





## II. TEIL





# III. TEIL

















## Des Sommerwindes wilde Jagd





## I. TEIL

### Arnold Schoenberg Gurrelieder

















## II. TEIL

























### Arnold Schoenberg Gurrelieder



















# II. TEIL







#### 4. Tenor-Posaune

## III. TEIL





















Des Sommerwindes wilde Jagd







### Arnold Schoenberg Gurrelieder

Baß=Posaune in Es

### I. TEIL



So lass uns

die gol-dene

Tacet





# Baß-Posaune in Es

## II. TEIL























### Des Sommerwindes wilde Jagd







#### Arnold Schoenberg Gurrelieder

#### Kontrabaß=Posaune

### I. TEIL





#### Kontrabaß=Posaune